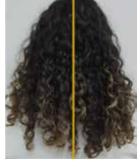

#### Half-Head - Curly Hair

Before washing

7 hours after washing

Without Fiber. CARE X

With Fiber.CARE X

### More defined curls, less frizz, more brightness and optimal volume)

Excellent results in several hair types and conditions!