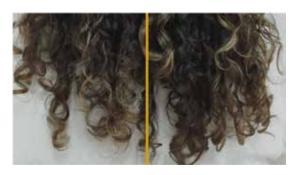

#### Half-Head - Combed Curly Hair

Before washing

After washing and combing

24 hours after washing

48 hours after washing

72 hours after washing

### More defined curls, less frizz, more brightness and optimal volume)

Excellent results in several hair types and conditions!