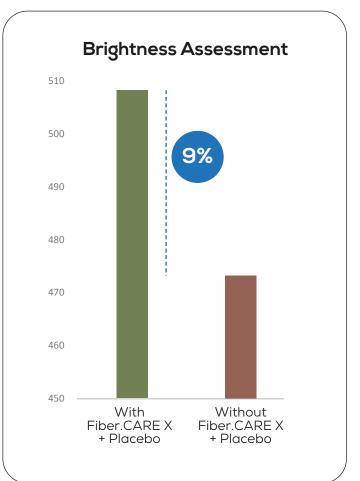

### Innovative Concept: O--

High efficiency delivery system made of the transport of water- and lipid-soluble

- Ability to retain basal water.
- Restores hydrophobicity.
- Reduced frizz.
- Increased brightness with only a single wash.
- Fibers are aligned and straight for longer.
- More defined styling including straightened hair.

### **Results:**

Deep care on the fiber with immediate results: flexibility, smoothness, definition, brightness. For all types (from smooth to curly) and conditions (medium to severe damage) of hair fibers.

### More defined curls, less frizz, more brightness and optimal volume)

Excellent results in several hair types and conditions!